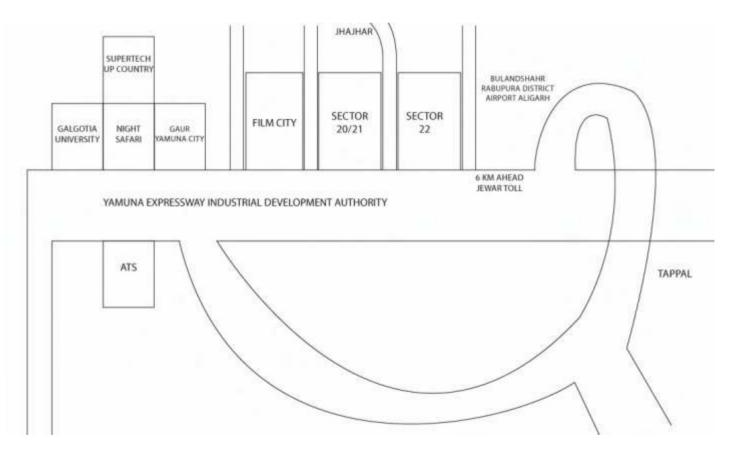

#### CONNECTIVITY

★ Jewar International Airport 10 Minute

★ Filmcity, Yamuna Expressway 12 Minute

Gautam Buddha University 18 Minute

★ Techzone 4, Greater Noida 25 Minute

★ Gaur Yamuna City 15 Minute

★ Formula F1, J.P. sports City 20 Minute

Airport Enclave- Jhajhar is Situated Near Jewar International Airport. Our Residential district offers convenient access to Jewar International Airport, Film City, F1 Circuit, Patanjali Plant etc. The Location makes the development Perfect to the Modern Market Urbanite.