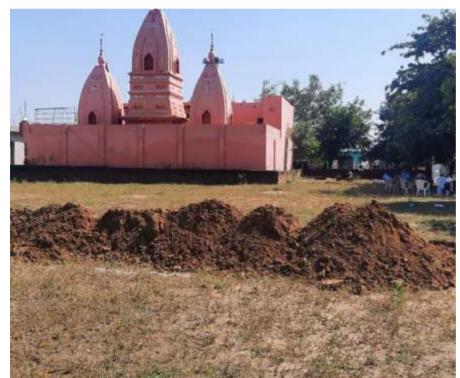

★ Easy Payment Plan
- ★ Loan Facility From Nationalized Bank Soon

Airport Enclave- Jhajhar is Situated Near Jewar International Airport. Our Residential district offers convenient access to Jewar International Airport, Film City, F1 Circuit, Patanjali Plant etc. The Location makes the development Perfect to the Modern Market Urbanite.













## AIRPORT ENCLAVE - JHAJJAR (LAYOUT PLAN)



**Disclamer -** This does not Consitute a lagal offer. All Site Plans, layout Plan, areas, dimensions and specification etc. are subject to change till final completion of the project. Soft Furnishing, cupboard, Furniture and gadgets are Part of the offering. All Image are an artistic conceptualisation and do not purport to replicate the exact Products.

### **DEVELOPMENT ACTUAL PICTURE**





















#### **GOOGLE MAP VIEW** -



#### **GOOGLE LOCATION**