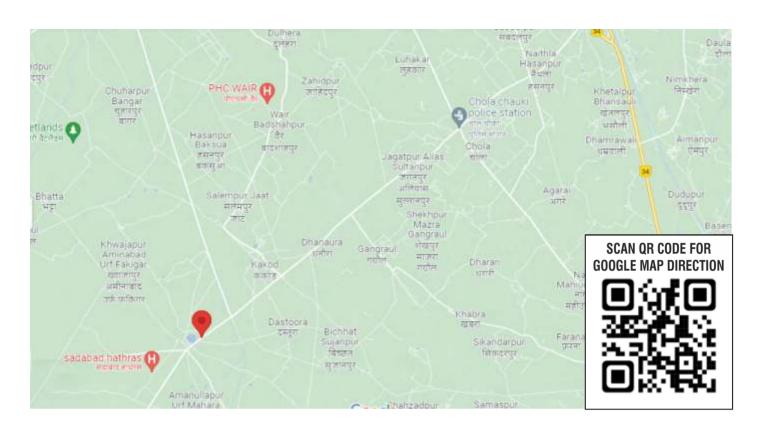

From Nationalized Bank Soon

Airport Enclave- Jhajhar is Situated Near Jewar International Airport. Our Residential district offers convenient access to Jewar International Airport, Film City, F1 Circuit, Patanjali Plant etc. The Location makes the development Perfect to the Modern Market Urbanite.













## AIRPORT ENCLAVE - JHAJJAR (LAYOUT PLAN)



**Disclamer -** This does not Consitute a lagal offer. All Site Plans, layout Plan, areas, dimensions and specification etc. are subject to change till final completion of the project. Soft Furnishing, cupboard, Furniture and gadgets are Part of the offering. All Image are an artistic conceptualisation and do not purport to replicate the exact Products.

### **DEVELOPMENT ACTUAL PICTURE**





















#### **GOOGLE MAP VIEW** -



#### **GOOGLE LOCATION**